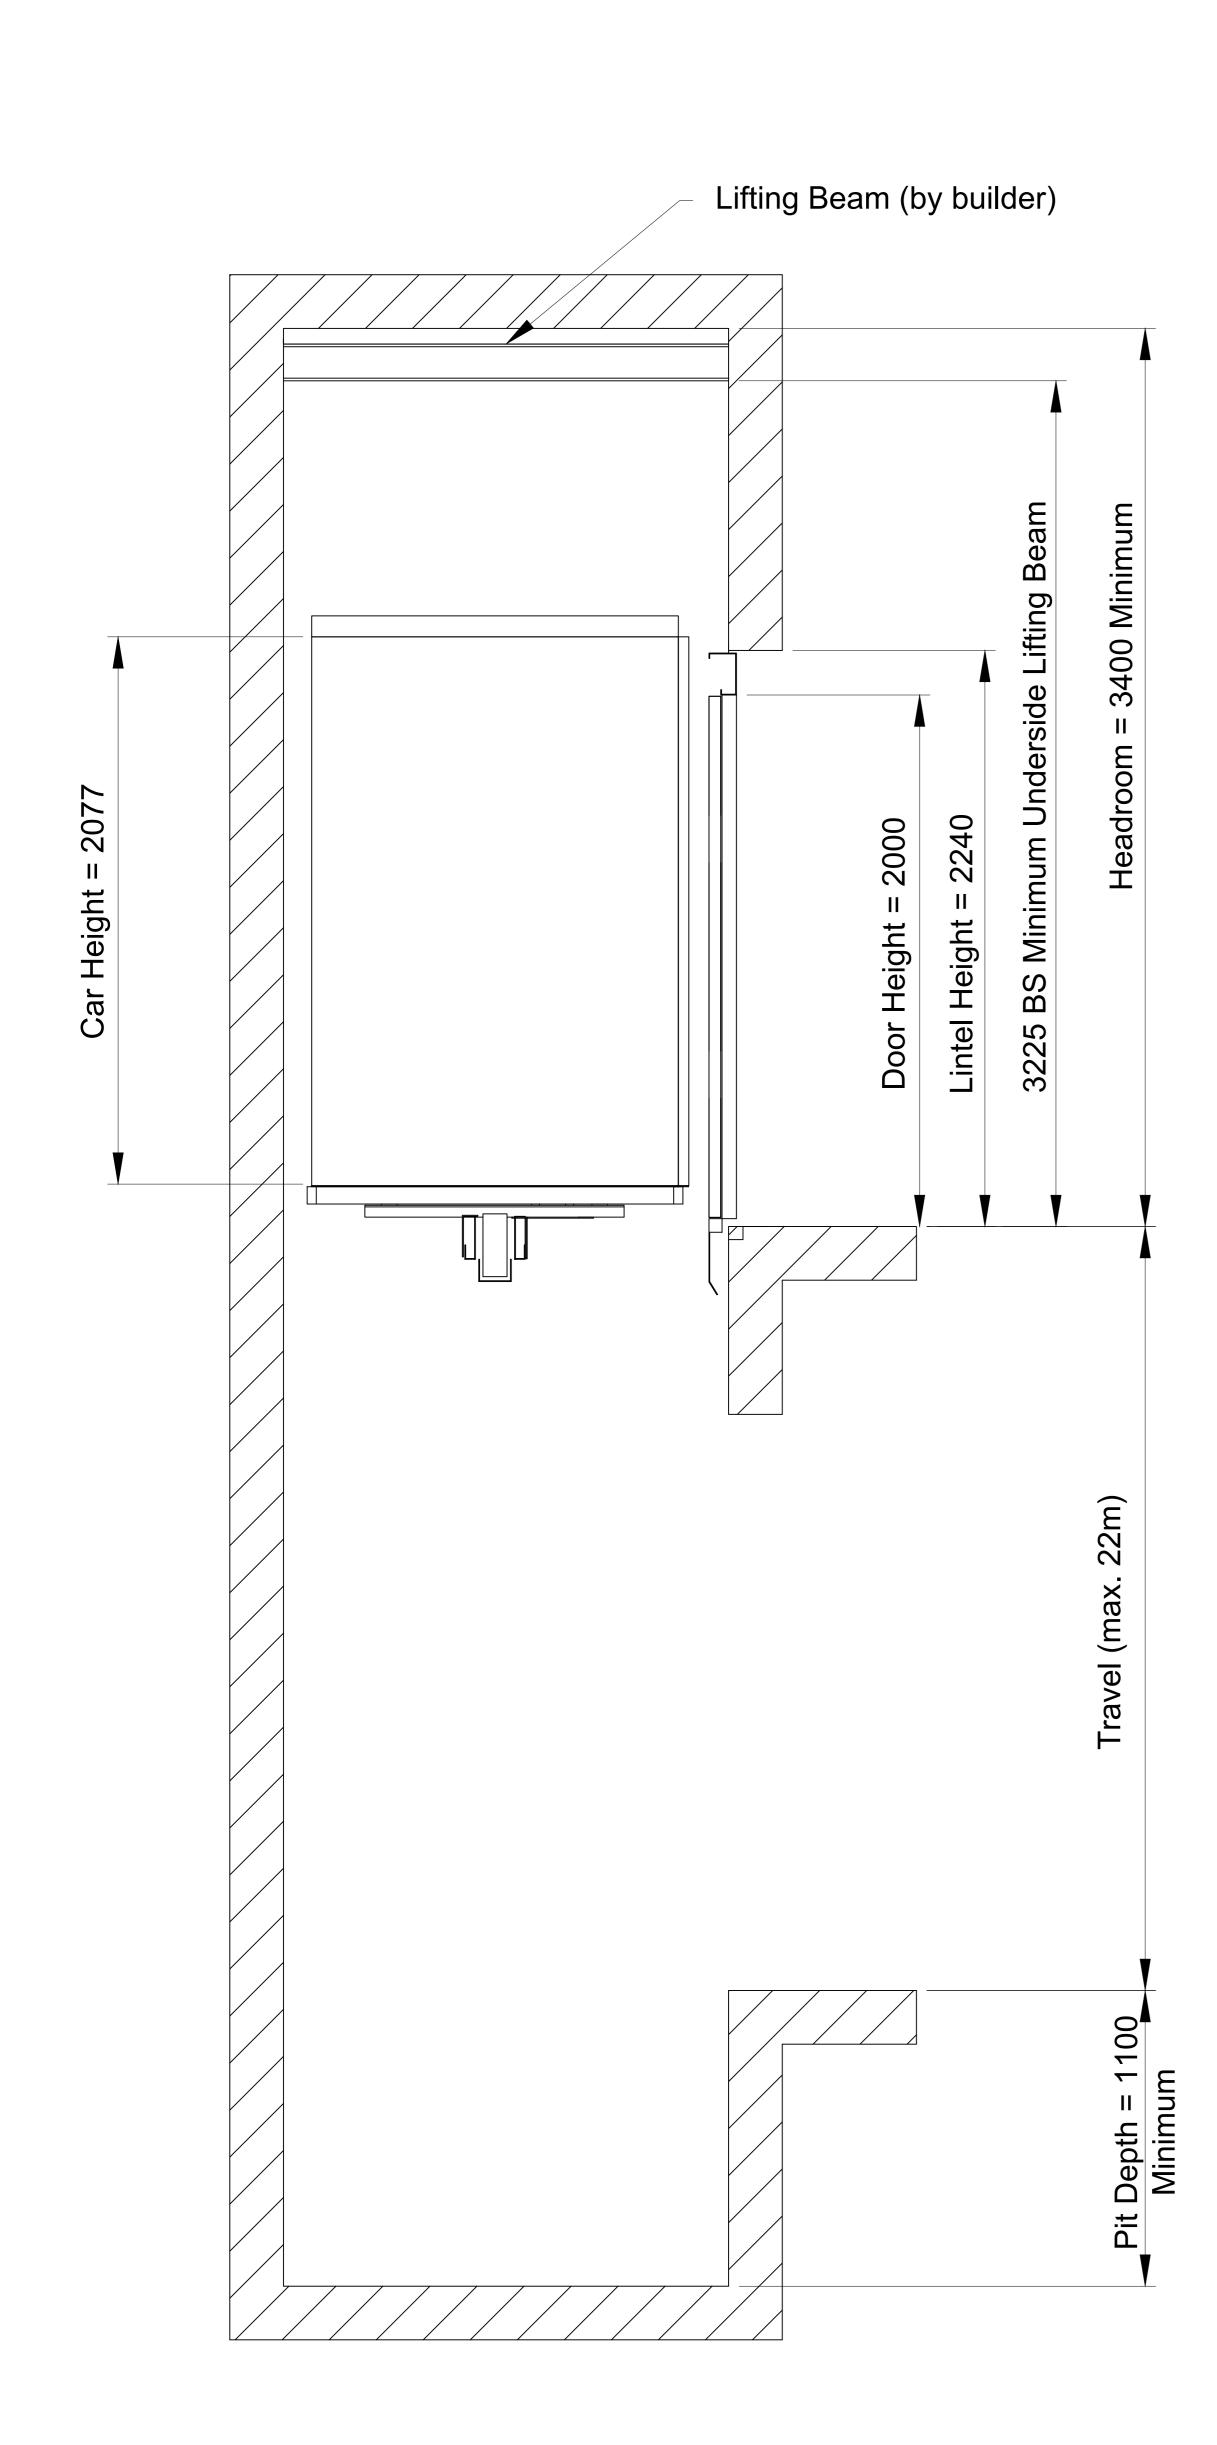

## 13 Person Stretcher (1000kg) Hydraulic Machine Room

| Lift Machinery Cabinet               |  |  |  |  |  |  |  |  |  |  |
|--------------------------------------|--|--|--|--|--|--|--|--|--|--|
| with integrated hydraulic tank. Must |  |  |  |  |  |  |  |  |  |  |
|                                      |  |  |  |  |  |  |  |  |  |  |

be located within 8m of lift well

Stannah Lifts Ltd. Anton Mill, Andover, Hampshire. SP10 2NX

Tel: 01264 339090 www.stannahlifts.co.uk

Information Sheet M1-4

10/08/2017