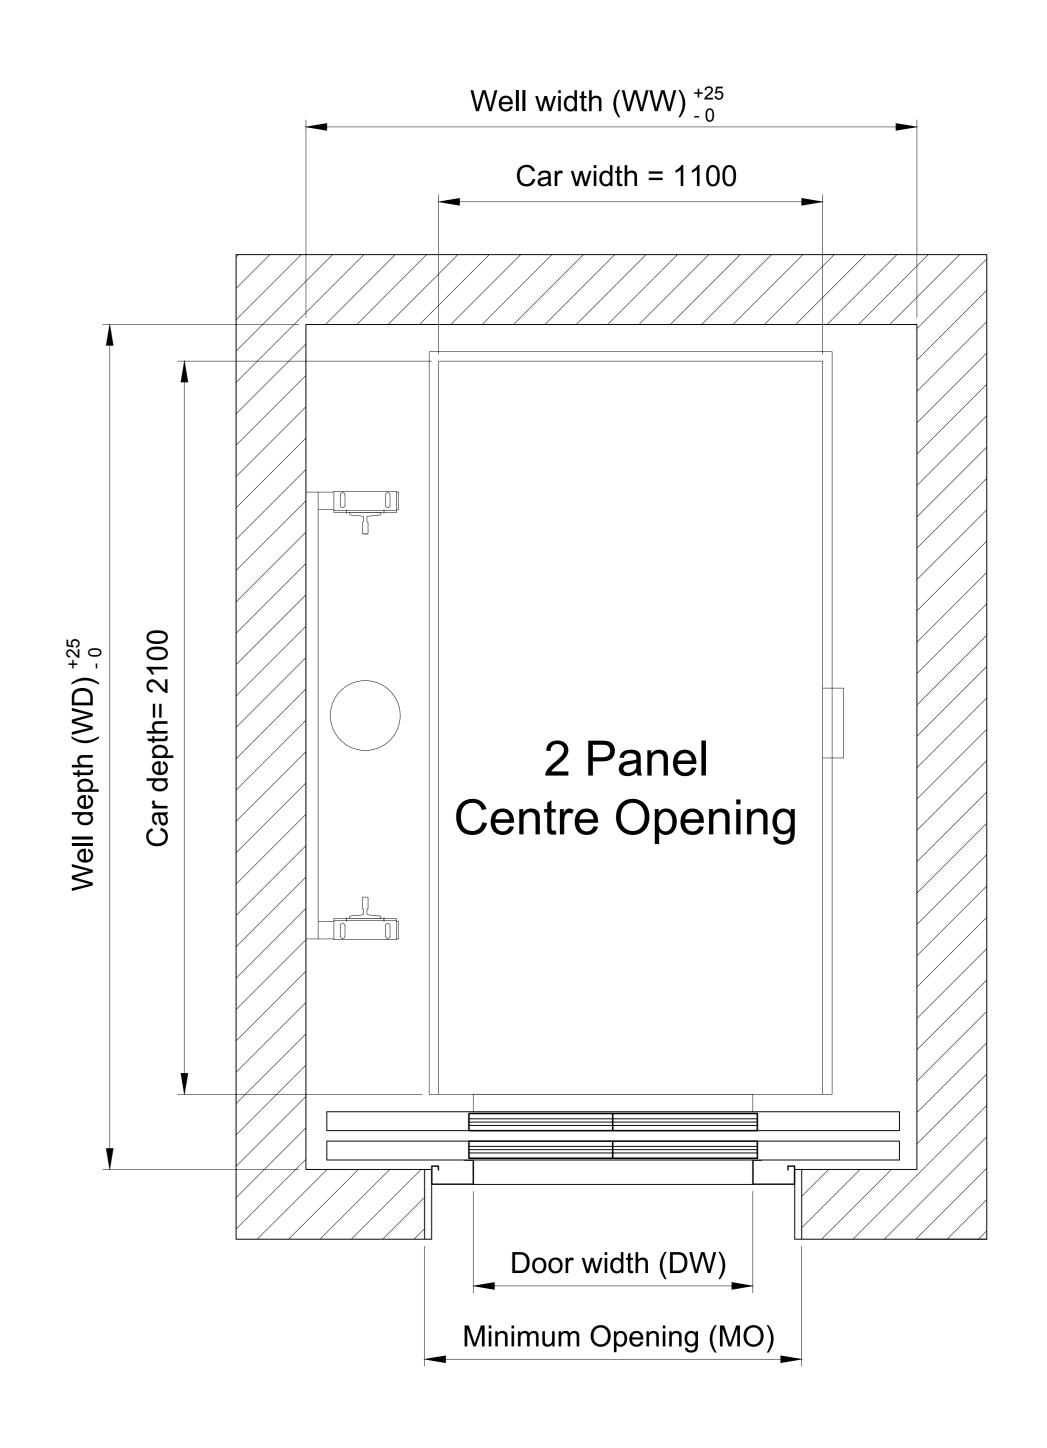

|  |     | Shaft Size     |      |                    |      |       |      |       |      |
|--|-----|----------------|------|--------------------|------|-------|------|-------|------|
|  |     |                |      | Single<br>Entrance |      | rance |      | acent |      |
|  | DW  | Door type      | WW   | WD                 | WW   | WD    | WW   | WD    | МО   |
|  | 800 | Side Opening   | 1650 | 2500               | 1650 | 2650  | 1775 | 2500  | 1100 |
|  |     | Centre Opening | 1800 | 2400               | 1800 | 2530  |      |       | 1100 |
|  | 900 | Side Opening   | 1650 | 2500               | 1650 | 2650  | 1775 | 2500  | 1200 |
|  |     | Centre Opening | 2000 | 2400               | 2000 | 2530  |      |       | 1200 |