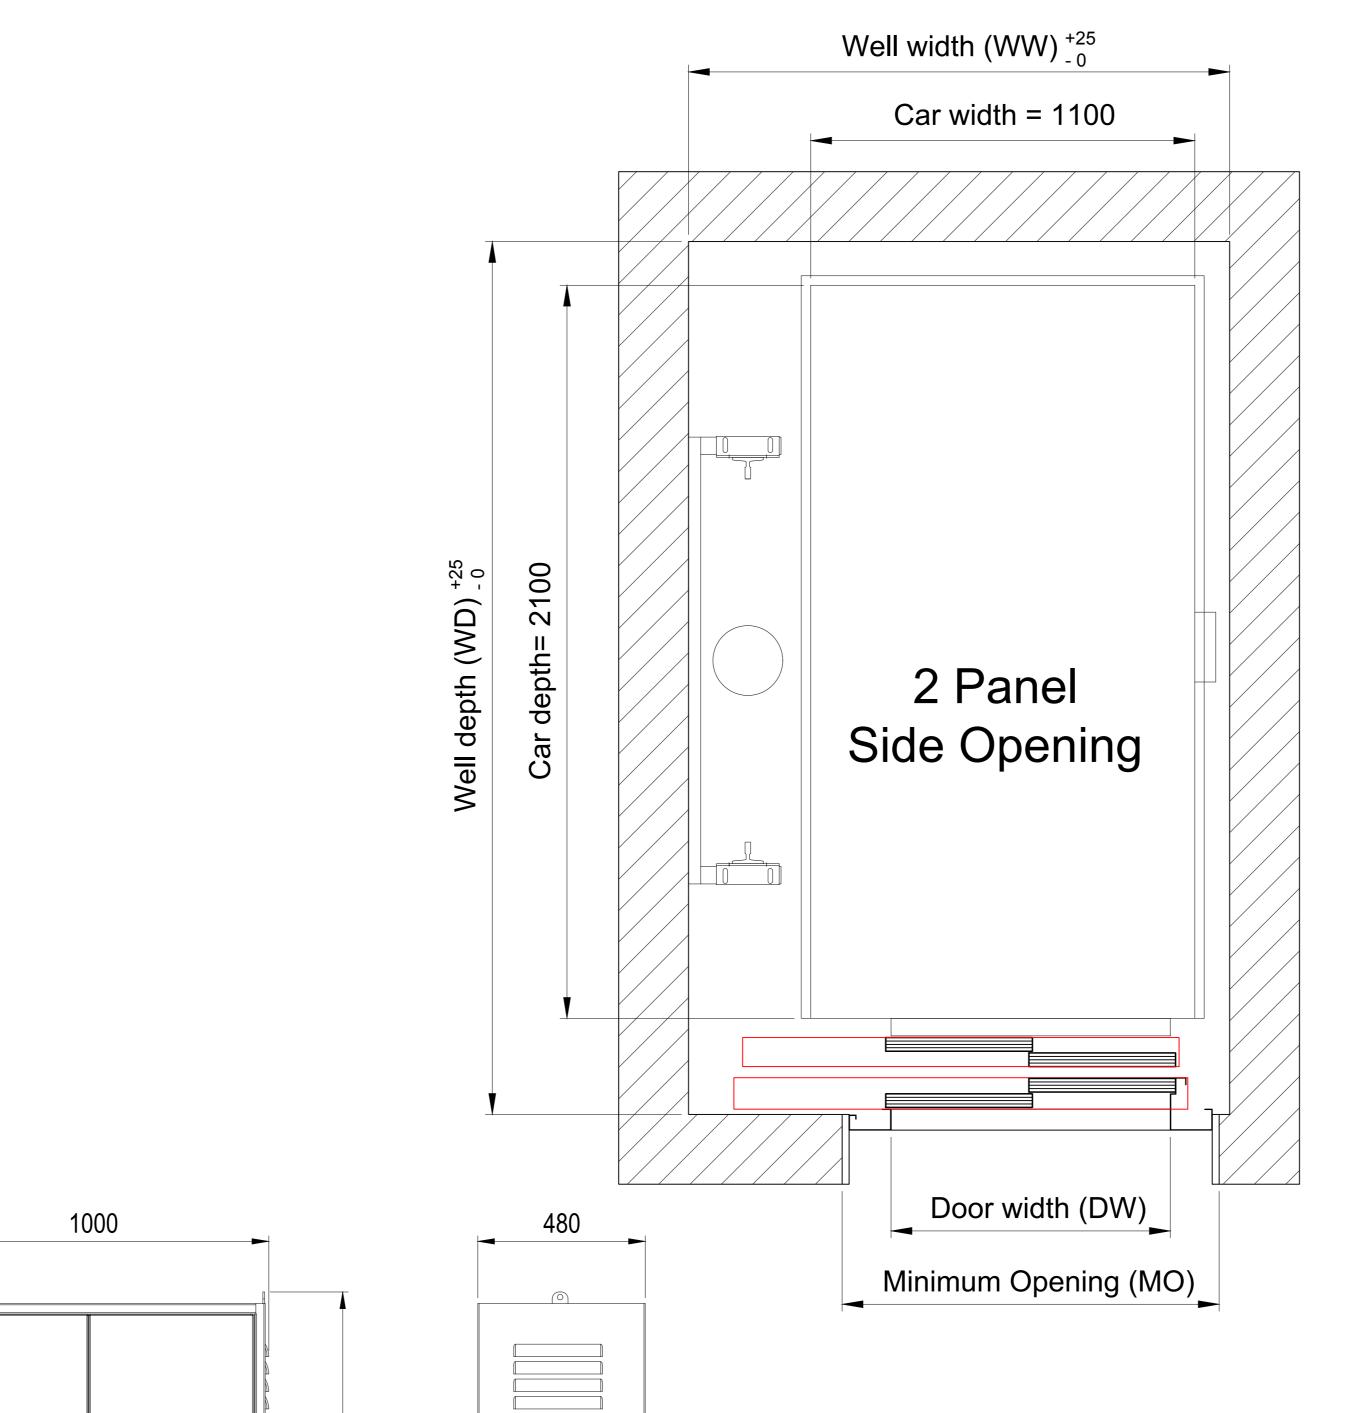

|  |     | Shaft Size     |      |                    |      |       |      |       |      |
|--|-----|----------------|------|--------------------|------|-------|------|-------|------|
|  |     |                |      | Single<br>Entrance |      | rance |      | acent |      |
|  | DW  | Door type      | WW   | WD                 | WW   | WD    | WW   | WD    | МО   |
|  | 800 | Side Opening   | 1650 | 2500               | 1650 | 2650  | 1775 | 2500  | 1100 |
|  |     | Centre Opening | 1800 | 2400               | 1800 | 2530  |      |       | 1100 |
|  | 900 | Side Opening   | 1650 | 2500               | 1650 | 2650  | 1775 | 2500  | 1200 |
|  |     | Centre Opening | 2000 | 2400               | 2000 | 2530  |      |       | 1200 |